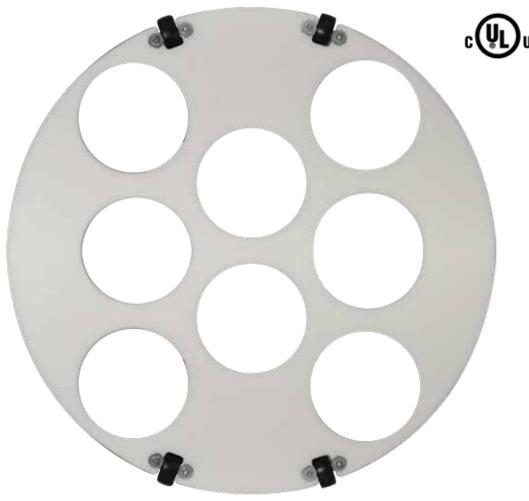

3/4" HDPE for Greater Strength to Accommodate Assemblies with Wheels.

2" Diameter Wheels are Standard, Larger Size Diameters Available Upon Request

**Roll assembled conduit into** 

## WHEN ORDERING CUSTOMER MUST SPECIFY:

- 1. Material Thickness 3/8", 1/2", 3/4" and Load Rating Required (1/2" & 3/4" are special order materials)
- 2. Size & Location of Rebar Holes
- 3. Spacing Between Conduit Openings
- 4. Rebar Stake Down Slots Required?
- **5. Diameter of Conduits**
- 6. Footage Between Templates
- 7. Size & Location of Concrete Flow Holes

US

8. Size, Number & Location of Wheels

PATENT PENDING PATENTED

IP2a

Productivity and value thru ideas

LABELS APPLY TO PRODUCTS ONLY WHERE SHOWN ABOVE

730 Pratt Boulevard • Elk Grove Village, IL 60007 P: (847) 593-8595 • F: (847) 593-8629 • Toll-free (800) 233-8595 E: info@spproducts.com • www.spproducts.com