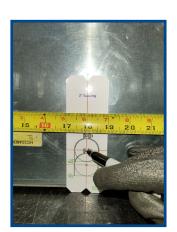

## EMT Conduit Layout This No System considered in the state of the stat

for perfectly spacing panel knock-outs

This NEW EMT Conduit Knock-Out System makes layout simple and fast with consistent professional looking results every time!

## **PATENTED**

Step 1: Measure

Step 2: Mark

Step 3: Drill

Step 4: Install

The pre-measured magnetic templates hold their position, enabling easy layout of all conduits, on J-Boxes, Panels or Cabinets.

| Catalog # | EMT Size | RGD Size | Desc.  |
|-----------|----------|----------|--------|
| CLT-50    | 1/2″     | -        | 4 Pcs. |
| CLT-75    | 3/4"     | -        | 4 Pcs. |
| CLT-100   | 1"       | -        | 4 Pcs. |
| CLT-150   | 1-1/2""  | -        | 4 Pcs. |
| CLT-200   | 2"       | 2"       | 2 Pcs. |
| CLT-250   | 2-1/2"   | 2-1/2"   | 2 Pcs. |
| CLT-300   | 3"       | 3"       | 2 Pcs. |
| CLT-350   | 3-1/2"   | 3-1/2"   | 2 Pcs. |
| CLT-400   | 4"       | 4"       | 2 Pcs. |