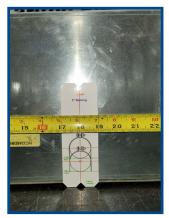

## EMT Conduit Layout This No System considered in the state of the stat

for perfectly spacing panel knock-outs

This NEW EMT Conduit Knock-Out System makes layout simple and fast with consistent professional looking results every time!

## **PATENTED**

Step 1: Measure

Step 2: Mark

Step 3: Drill

Step 4: Install

The pre-measured magnetic templates hold their position, enabling easy layout of all conduits, on J-Boxes, Panels or Cabinets.

| Catalog # | EMT Size | RGD Size | Desc.  |
|-----------|----------|----------|--------|
| CLT-50    | 1/2″     | -        | 4 Pcs. |
| CLT-75    | 3/4"     | -        | 4 Pcs. |
| CLT-100   | 1"       | -        | 4 Pcs. |
| CLT-150   | 1-1/2""  | -        | 4 Pcs. |
| CLT-200   | 2"       | 2"       | 2 Pcs. |
| CLT-250   | 2-1/2"   | 2-1/2"   | 2 Pcs. |
| CLT-300   | 3"       | 3"       | 2 Pcs. |
| CLT-350   | 3-1/2"   | 3-1/2"   | 2 Pcs. |
| CLT-400   | 4"       | 4"       | 2 Pcs. |