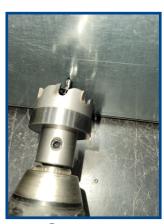

## **PATENTED**

Step 1: Measure

Step 2: Mark

Step 3: Drill

Step 4: Install

The pre-measured magnetic templates hold their position, enabling easy layout of all conduits, on J-Boxes, Panels or Cabinets.

| Catalog # | EMT Size | RGD Size | Desc.  |
|-----------|----------|----------|--------|
| CLT-50    | 1/2″     | -        | 4 Pcs. |
| CLT-75    | 3/4"     | -        | 4 Pcs. |
| CLT-100   | 1"       | -        | 4 Pcs. |
| CLT-150   | 1-1/2""  | -        | 4 Pcs. |
| CLT-200   | 2"       | 2"       | 2 Pcs. |
| CLT-250   | 2-1/2"   | 2-1/2"   | 2 Pcs. |
| CLT-300   | 3"       | 3"       | 2 Pcs. |
| CLT-350   | 3-1/2"   | 3-1/2"   | 2 Pcs. |
| CLT-400   | 4"       | 4"       | 2 Pcs. |