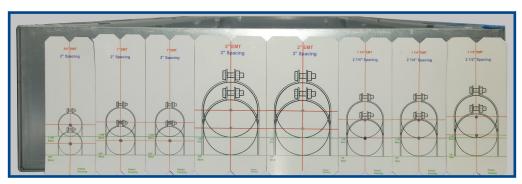

## EMT Conduit Layout This No System considered in the state of the stat

for perfectly spacing panel knock-outs

This NEW EMT Conduit Knock-Out System makes layout simple and fast with consistent professional looking results every time!

Available in sizes 1/2" up to 4" EMT OR 2" and above for RGD.

For both 7/8" and 1-5/8" strut heights.

## **PATENTED**

Step 1: Measure

Step 2: Mark

Step 3: Drill

Step 4: Install

The pre-measured magnetic templates hold their position, enabling easy layout of all conduits, on J-Boxes, Panels or Cabinets.

| Catalog # | EMT Size | RGD Size | Desc.  |
|-----------|----------|----------|--------|
| CLT-50    | 1/2″     | -        | 4 Pcs. |
| CLT-75    | 3/4"     | -        | 4 Pcs. |
| CLT-100   | 1"       | -        | 4 Pcs. |
| CLT-150   | 1-1/2""  | -        | 4 Pcs. |
| CLT-200   | 2"       | 2"       | 2 Pcs. |
| CLT-250   | 2-1/2"   | 2-1/2"   | 2 Pcs. |
| CLT-300   | 3"       | 3"       | 2 Pcs. |
| CLT-350   | 3-1/2"   | 3-1/2"   | 2 Pcs. |
| CLT-400   | 4"       | 4"       | 2 Pcs. |