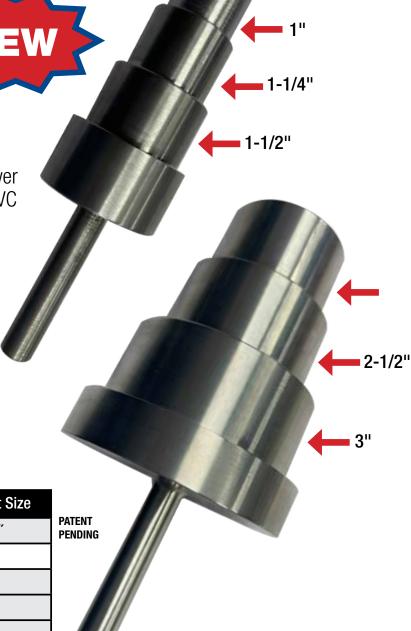

**PVC Driver** for Joining SCH 40/80

**PVC Conduit** 

## 1-Piece

Assemble PVC conduits in a Duct Bank on a job site or prefab using the PVC Driver with a Hammer Drill to join 2 pieces of PVC conduit in a matter of seconds.

PVC Driver eliminates extra tools and allows for a clean and safe installation with less labor.

Insert PVC Driver into Hammer Drill and drive PVC Conduit into place with this light weight aluminum tool for **SAFER, BETTER, FASTER** jobs.

| Catalog #        | SCH 40/80 PVC Conduit Size |
|------------------|----------------------------|
| PVCD-100-125-150 | 1", 1-1/4" & 1-1/2"        |
| PVCD-200-250-300 | 2", 2-1/2" & 3"            |
| PVCD-350-400     | 3-1/2″ & 4"                |
| PVCD-500         | 5"                         |
| PVCD-600         | 6"                         |
| PVCD-800         | 8"                         |