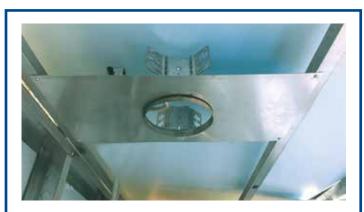

## **Custom Mounting Plates**

Allow fast perfectly located down lights, boxes or other highly repetitive applications above vanities, desks, etc.

Attach to wall, Hard Lid or T Bar ceilings & quickly drop-boxes, fixtures, etc. in later.

Avoid time consuming repetitive measurements for each installation.

**Galvanized Steel** 

Boxes, mounting bolts, etc. welded to plate to prevent unauthorized access in high security areas:

- Prisons
- Hospitals
- Courthouses