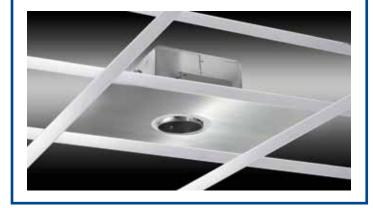

## **Custom Mounting Plates**

Allow fast perfectly located down lights, boxes or other highly repetitive applications above vanities, desks, etc.

Attach to wall, Hard Lid or T Bar ceilings & quickly drop-boxes, fixtures, etc. in later.

Avoid time consuming repetitive measurements for each installation.

**Galvanized Steel** 

Boxes, mounting bolts, etc. welded to plate to prevent unauthorized access in high security areas:

- Prisons
- Hospitals
- Courthouses