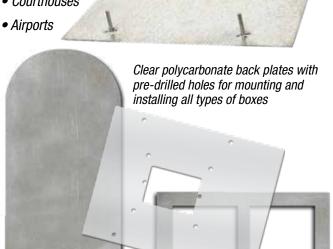

Avoid time consuming repetitive measurements for each installation.

**Galvanized Steel** 

Boxes, mounting bolts, etc. welded to plate to prevent unauthorized access in high security areas:

- Prisons
- Hospitals
- Courthouses

**Post Light Base** 3/4 inch thick stainless steel

**Ganged Boxes** 

- · Eliminate costly time consuming measuring and possible mistakes
- All plates have rounded corners for safer handling and installation.
- Any configuration & gauge galvanized or stainless steel with any size mounting holes, slots, etc at specified locations Available on special order.